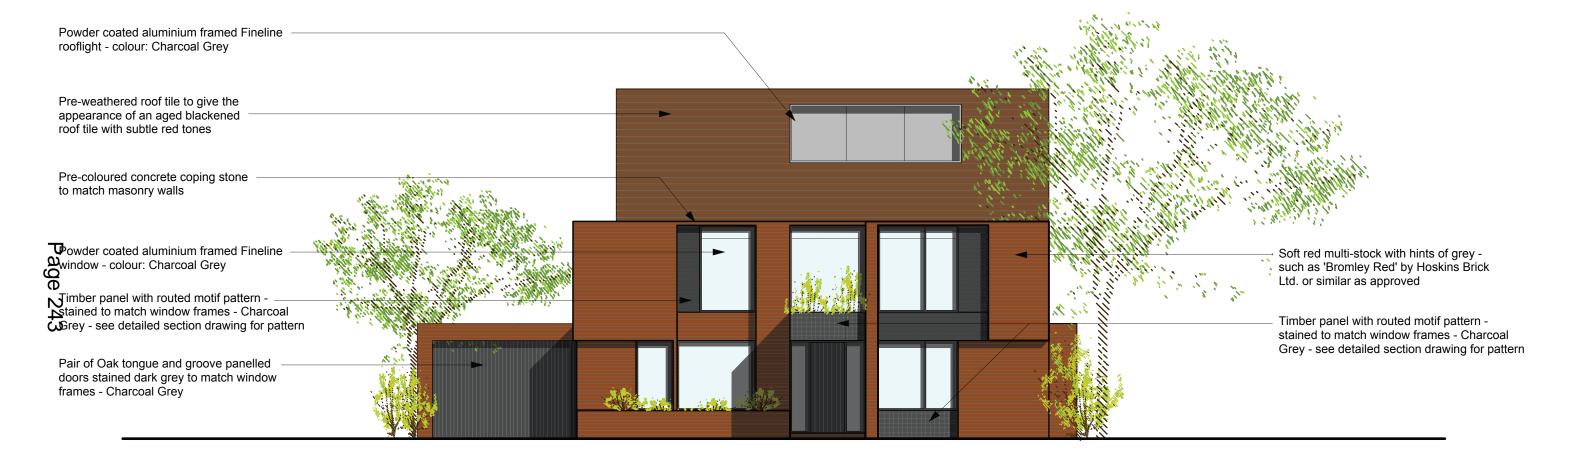

## PROPOSED FRONT ELEVATION

SCALE 1:100

0m 1 2 3 4 5m 10m

| UNIT 1 CROMBIE MEWS . 11A ABERCROMBIE STREET . LONDON . SW11 2 JB<br>T 020 79246257 . www.gilespike.com                                                                                                 | REVISIONS | PROJECT 20 SHERIDAN ROAD SW19    | CLIENT<br>CHRIS & ALE | X ALDHAM         | STATUS<br>PLANNING            |      | GILES PIKE                      |
|---------------------------------------------------------------------------------------------------------------------------------------------------------------------------------------------------------|-----------|----------------------------------|-----------------------|------------------|-------------------------------|------|---------------------------------|
| DO NOT SCALE OFF THIS DRAWING ALL DIMENSIONS ARE TO BE CHECKED PRIOR TO CONSTRUCTION. ALL COPYRIGHTS RELATING TO THE DESIGN WORK CONTAINED ON THIS DRAWING TO BE RETAINED BY GILES PIKE ARCHITECTS LLP. |           | DRAWING PROPOSED FRONT ELEVATION | SCALE<br>1:100 @ A3   | DATE<br>MAR 2015 | DRAWING NO.<br>14 / 937 / 120 | REV. | ARCHITECTS & INTERIOR DESIGNERS |